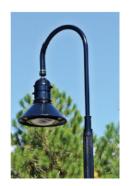

**Decorative Community Lighting** 

| Arlington                 | \$35.24 |
|---------------------------|---------|
| Carriage                  | \$20.64 |
| Prague (single)           | \$42.00 |
| Prague (double)           | \$59.18 |
| Shoebox                   | \$25.18 |
| Corvus (single) 35ft pole | \$27.72 |
| Corvus (double) 35ft pole | \$33.07 |
| Corvus (double) 18ft pole | \$44.73 |
| Corvus (double) 18ft pole | \$51.20 |
| Washington Post           | \$35.80 |
|                           |         |

# **CHELCO Lighting**

**Residential Lights** 

**LED Yard Light** 

**Flood Light** 

**Community Lighting** 

Arlington

Carriage

**Washington Post** 