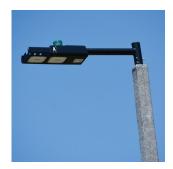

**Decorative Community Lighting** 

| Arlington                 | \$35.24 |
|---------------------------|---------|
| Carriage                  | \$20.64 |
| Prague (single)           | \$42.00 |
| Prague (double)           | \$59.18 |
| Shoebox                   | \$25.18 |
| Corvus (single) 35ft pole | \$27.72 |
| Corvus (double) 35ft pole | \$33.07 |
| Corvus (double) 18ft pole | \$44.73 |
| Corvus (double) 18ft pole | \$51.20 |
| Washington Post           | \$35.80 |
|                           |         |

**Prague (Single)** 

**Prague (Double)** 

**Shoebox** 

**Corvus (Single)** 

**Corvus (Double)**