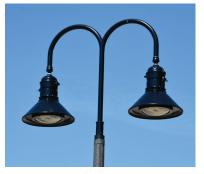

**Decorative Community Lighting** 

| Arlington                 | \$35.24 |
|---------------------------|---------|
| Carriage                  | \$20.64 |
| Prague (single)           | \$42.00 |
| Prague (double)           | \$59.18 |
| Shoebox                   | \$25.18 |
| Corvus (single) 35ft pole | \$27.72 |
| Corvus (double) 35ft pole | \$33.07 |
| Corvus (double) 18ft pole | \$44.73 |
| Corvus (double) 18ft pole | \$51.20 |
| Washington Post           | \$35.80 |
|                           |         |

**Prague (Single)** 

**Prague (Double)** 

**Shoebox** 

**Corvus (Single)** 

**Corvus (Double)**