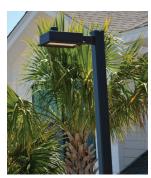

**Decorative Community Lighting** 

| Arlington                 | \$35.24 |
|---------------------------|---------|
| Carriage                  | \$20.64 |
| Prague (single)           | \$42.00 |
| Prague (double)           | \$59.18 |
| Shoebox                   | \$25.18 |
| Corvus (single) 35ft pole | \$27.72 |
| Corvus (double) 35ft pole | \$33.07 |
| Corvus (double) 18ft pole | \$44.73 |
| Corvus (double) 18ft pole | \$51.20 |
| Washington Post           | \$35.80 |
|                           |         |

**Prague (Single)** 

**Prague (Double)** 

**Shoebox** 

**Corvus (Single)** 

**Corvus (Double)**