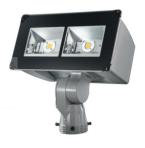

### HOW MUCH DOES CHELCO'S LIGHTING COST MONTHLY?

Residential Lighting

| LED Yard Light           | \$6.11  |
|--------------------------|---------|
| <b>30' Wood Pole</b>     | \$4.26  |
| 35' Wood Pole            | \$4.75  |
| 40' Wood Pole (D.O.T.)   | \$8.63  |
| Overhead Transformer     | \$8.36  |
| Turtle Shield            | \$1.00  |
| Flood LED (Fixture only) | \$14.25 |

# **CHELCO Lighting**

**Residential Lights** 

**LED Yard Light** 

**Flood Light** 

**Community Lighting** 

Arlington

Carriage

**Washington Post** 