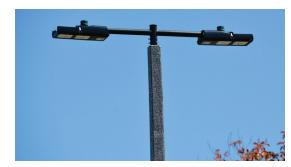

**Decorative Community Lighting** 

| Arlington                 | \$35.24 |
|---------------------------|---------|
| Carriage                  | \$20.64 |
| Prague (single)           | \$42.00 |
| Prague (double)           | \$59.18 |
| Shoebox                   | \$25.18 |
| Corvus (single) 35ft pole | \$27.72 |
| Corvus (double) 35ft pole | \$33.07 |
| Corvus (double) 18ft pole | \$44.73 |
| Corvus (double) 18ft pole | \$51.20 |
| Washington Post           | \$35.80 |
|                           |         |

**Prague (Single)** 

**Prague (Double)** 

**Shoebox** 

**Corvus (Single)** 

**Corvus (Double)**