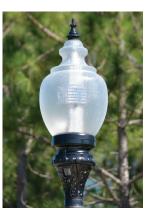

**Decorative Community Lighting** 

| Arlington                 | \$35.24 |
|---------------------------|---------|
| Carriage                  | \$20.64 |
| Prague (single)           | \$42.00 |
| Prague (double)           | \$59.18 |
| Shoebox                   | \$25.18 |
| Corvus (single) 35ft pole | \$27.72 |
| Corvus (double) 35ft pole | \$33.07 |
| Corvus (double) 18ft pole | \$44.73 |
| Corvus (double) 18ft pole | \$51.20 |
| Washington Post           | \$35.80 |
|                           |         |

**Prague (Single)** 

**Prague (Double)** 

**Shoebox** 

**Corvus (Single)** 

**Corvus (Double)**