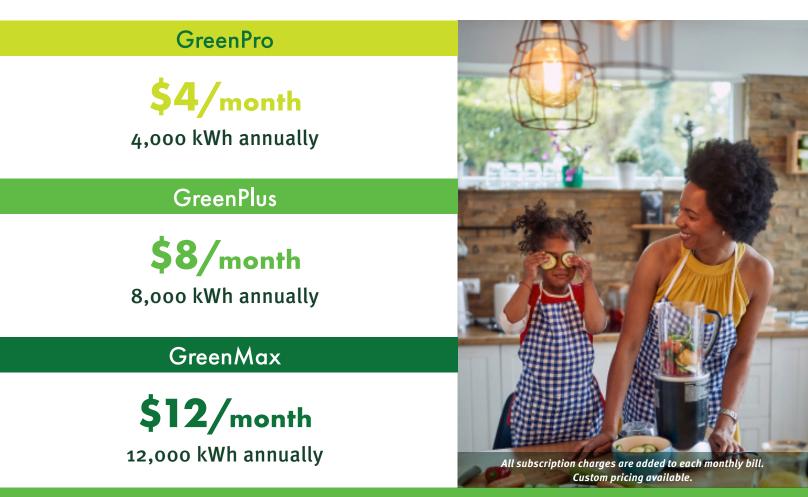

## GREEN POWER CHOICE\*\*

**Choctawhatchee Electric Cooperative, Inc., (CHELCO)** is proud to offer green energy to members like you through a simple subscription to the innovative Green Power Choice program. No hassle. No fuss. For just a few extra dollars a month, added directly to your electric bill, you can support renewable resources. Contact us to subscribe to Green Power Choice. It's that easy.

## **About Green Power Choice:**

- The program uses Renewable Energy Certificates (RECs), which represent the environmentally-friendly aspects of energy generated from renewable resources.
- These RECs allow you to access carbon-free energy without the upfront capital, regular maintenance and risks associated with installing rooftop solar equipment and other resources.
- Energy for Green Power Choice is produced at locations across the southeast, including solar arrays, hydroelectric dams and a specialized facility that converts decomposing garbage (landfill gas) to electricity.